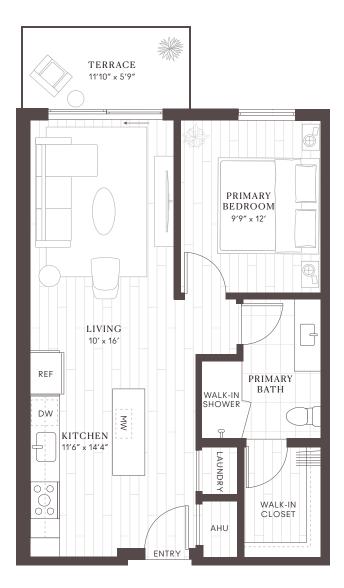

## 1Bed | 1Bath

LEVELS 3-6 INTERIOR SF: 663 | TERRACE SF: 72 | TOTAL SF: 735

All renderings, sketches, graphic materials, prices, plans, specifications, terms, conditions, statements, features, dimensions, amenities, existing or future views & photos depicted or otherwise described herein are proposed and/or conceptual only and may change. Floor plans are not to scale, dimensions are approximate, and may vary from the description of the unit in the condominium declaration, the purchase contract or as-built conditions. Floor plans may be attached to the purchase contract as representative of the unit, but will not be construed as a description of the unit for conveyance or contract purposes. Floor plans, including room layouts and the configuration and location of appliances, clasinets, closets, plumbing facilities, and other improvements and fixtures shown within the unit are usbject to change. Purchasers should carefully review the condominium declaration and purchase contract or a description of how the units are measured. Developer may substitute any or all the brands, models, materials, finishes, floor coverings, colors, fixtures & other items in the unit and the project with items of substantially equal quality and utility. Purchasers should review the actual materials prior to making any finish or upgrade selections.