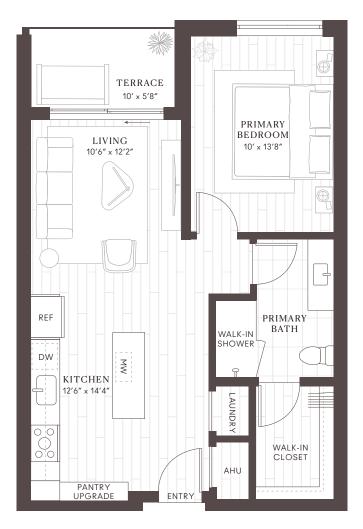

## 1Bed | 1Bath

LEVELS 3-6 INTERIOR SF: 682 | TERRACE SF: 64 | TOTAL SF: 746

All renderings, sketches, graphic materials, prices, plans, specifications, terms, conditions, statements, features, dimensions, amenities, existing or future views & photos depicted or otherwise described herein are proposed and/or conceptual only and may change. Floor plans are not to scale, dimensions are approximate, and may vary from the description of the unit in the condominium declaration, the purchase contract or as-built conditions. Floor plans may be attached to the purchase contract as representative of the unit, but will not be construed as a description of the unit for conveyance or contract purposes. Floor plans, including room layouts and the configuration and location of appliances, clasinets, closets, plumbing facilities, and other improvements and fixtures shown within the unit are usbject to change. Purchasers should carefully review the condominium declaration and purchase contract or a description of how the units are measured. Developer may substitute any or all the brands, models, materials, finishes, floor coverings, colors, fixtures & other items in the unit and the project with items of substantially equal quality and utility. Purchasers should review the actual materials prior to making any finish or upgrade selections.