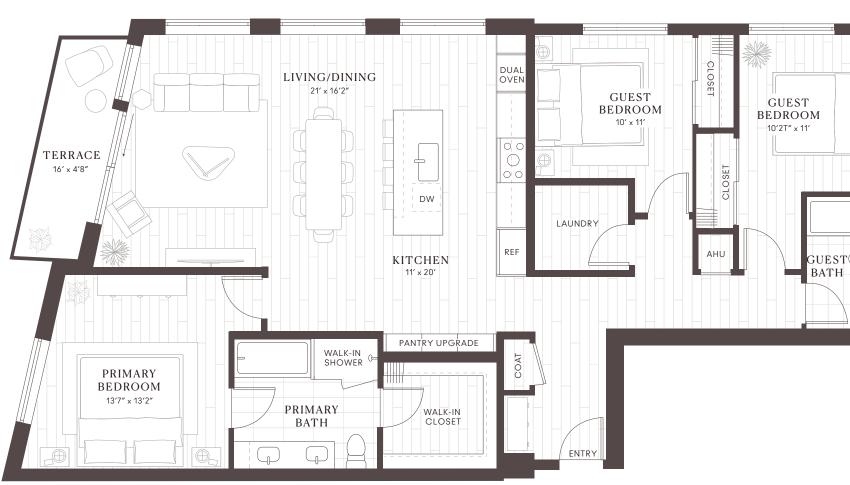

## 3 Bed | 2 Bath

LEVELS 3-6 INTERIOR SF: 1,613 | TERRACE SF: 77 | TOTAL SF: 1,690

All renderings, sketches, graphic materials, prices, plans, specifications, terms, conditions, statements, features, dimensions, amenities, existing or future views and photos depicted or otherwise described herein are proposed and/or conceptual only and may change. Floor plans are not to scale, dimensions are approximate, and may vary from the description of the unit in the condominium declaration, the purchase contract or as-built conditions. Floor plans may be attached to the purchase contract as representative of the unit, but will not be construed as a description of the unit for conveyance or contract purposes. Floor plans, including room layouts and the configuration and location of appliances, cabinget, closets, plumbing facilities, and other improvements and fixtures shown within the unit are unbiget to change. Purchasers should carefully review the condominium declaration and purchase contract for a description of how the units are measured. Developer may substitute any or all the brands, models, materials, finishes, floor coverings, colors, fixtures and other items in the unit and the project with items of substantially equal quality and utility. Purchasers should review the actual materials prior to making any finish or upgrade selections.