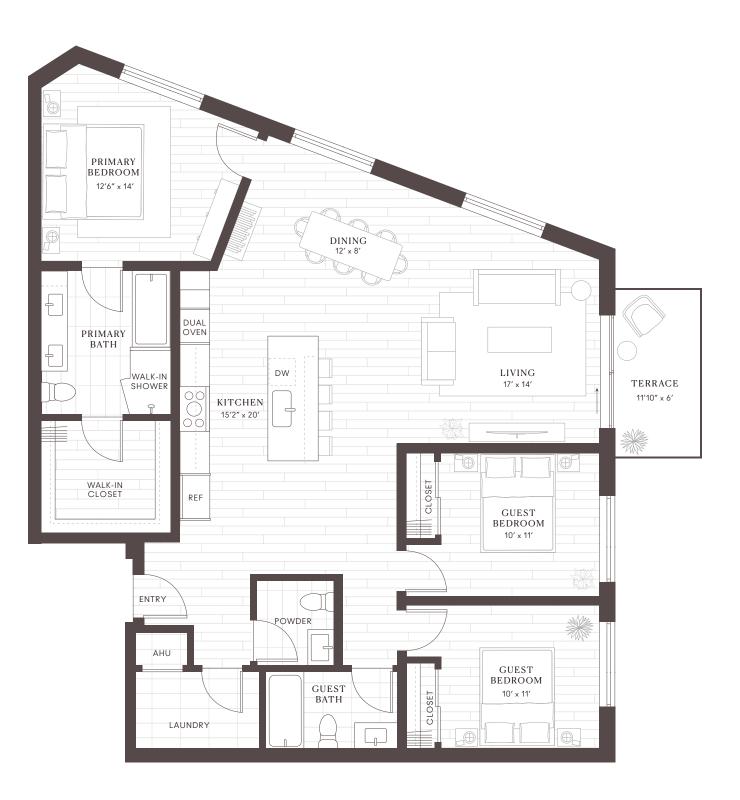

## 3 Bed | 2.5 Bath

LEVELS 4-6 INTERIOR SF: 1,622 | TERRACE SF: 72 | **TOTAL SF: 1,694** 

All renderings, sketches, graphic materials, prices, plans, specifications, terms, conditions, statements, features, dimensions, amenities, existing or future views and photos depicted or otherwise described herein are proposed and/or conceptual only and may change. Floor plans are not to scale, dimensions are approximate, and may vary from the description of the unit in the condominium declaration, the purchase contract or as-built conditions. Floor plans may be attached to the purchase contract as representative of the unit, but will not be construed as a description of the unit for conveyance or contract purposes. Floor plans, including room layouts and the configuration and location of appliances, cabinets, closets, plumbing facilities, and other improvements and fixtures shown within the unit are unbiget to change. Purchasers should carefully review the condominium declaration and purchase contract for a description of how the units are measured. Developer may substitute any or all the brands, models, materials, finishes, floor coverings, colors, fixtures and other items in the unit and the project with items of substantially equal quality and utility. Purchasers should review the actual materials prior to making any finish or upgrade selections.