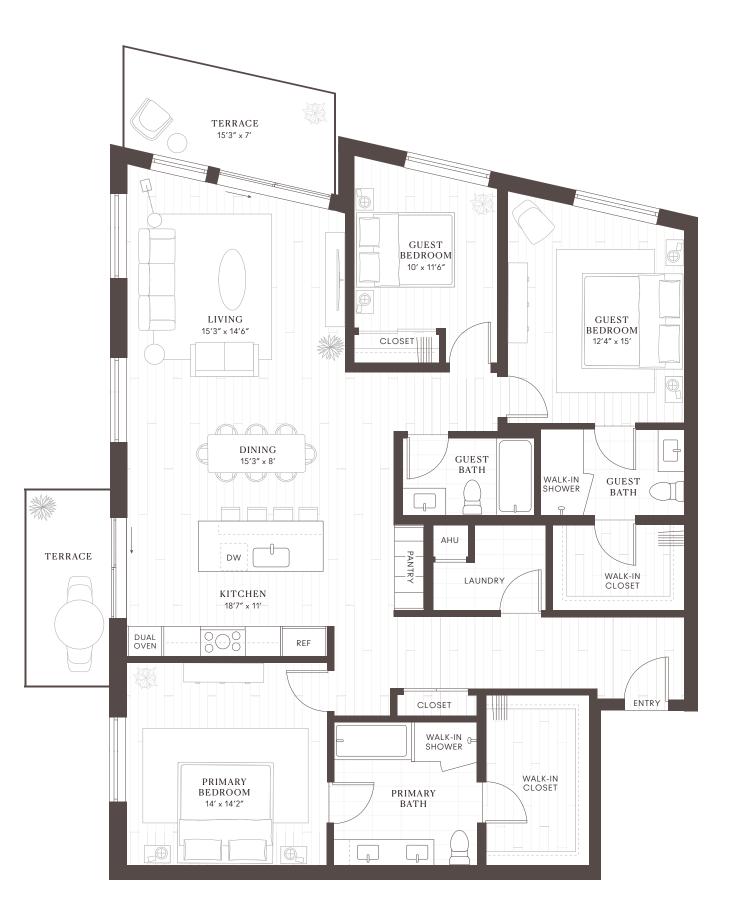

## 3 Bed | 2.5 Bath

LEVELS 3-6 INTERIOR SF: 1,882 | TERRACE SF: 84 | **TOTAL SF: 1,966** 

All renderings, sketches, graphic materials, prices, plans, specifications, terms, conditions, statements, features, dimensions, amenities, existing or future views and photos depicted or otherwise described herein are proposed and/or conceptual only and may change. Floor plans are not to scale, dimensions are approximate, and may vary from the description of the unit in the condominium declaration, the purchase contract or as-built conditions. Floor plans may be attached to the purchase contract as representative of the unit, but will not be construed as a description of the unit for conveyance or contract purposes. Floor plans, including room layouts and the configuration and location of appliances, cabinets, closets, plumbing facilities, and other improvements and fixtures shown within the unit are unbject to change. Purchasers should carefully review the condominium declaration and purchase contract for a description of how the units are measured. Developer may substitute any or all the brands, models, materials, finishes, floor coverings, colors, fixtures and other items in the unit and the project with items of substantially equal quality and utility. Purchasers should review the actual materials prior to making any finish or upgrade selections.