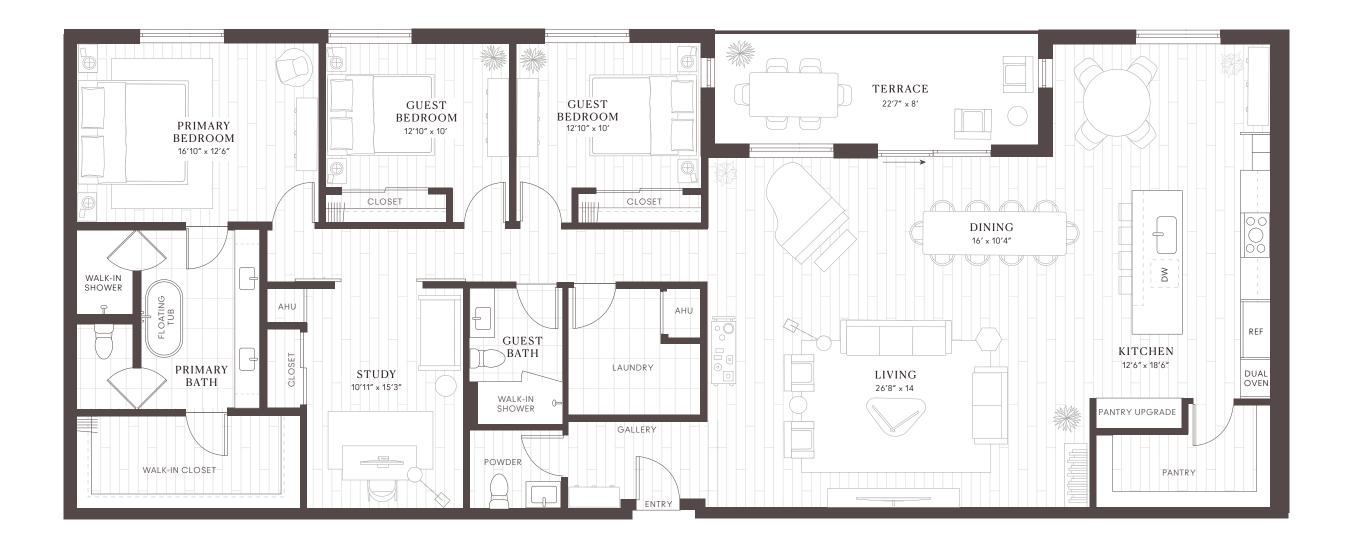

## D4 PENTHOUSE

## 3 Bed | 2.5 Bath | Study

LEVEL 7 INTERIOR SF: 2,659 | TERRACE SF: 180 | TOTAL SF: 2,839

All renderings, sketches, graphic materials, prices, plans, specifications, terms, conditions, statements, features, dimensions, amenities, existing or future views and photos depicted or otherwise described herein are proposed and/or conceptual only and may change. Floor plans are not to scale, dimensions are approximate, and may vary from the description of the unit in the condominium declaration, the purchase contract or as-built conditions. Floor plans may be attached to the purchase contract as representative of the unit, but will not be construed as a description of the unit for conveyance or contract purposes. Floor plans, including room layouts and the configuration and location of appliances, cabinget, closets, plumbing facilities, and other improvements and fixtures shown within the unit are unbiget to change. Purchasers should carefully review the condominium declaration and purchase contract for a description of how the units are measured. Developer may substitute any or all the brands, models, materials, finishes, floor coverings, colors, fixtures and other items in the unit and the project with items of substantially equal quality and utility. Purchasers should review the actual materials prior to making any finish or upgrade selections.