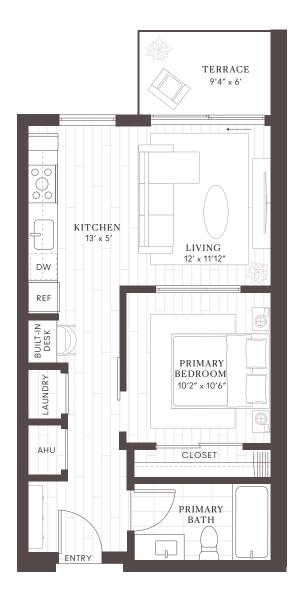

## S2 STACY

## STUDIO

LEVELS 3-6 INTERIOR SF: 567 | TERRACE SF: 72 | TOTAL SF: 639

LELAND AT SOUTH CONGRESS

All renderings, sketches, graphic materials, prices, plans, specifications, terms, conditions, statements, features, dimensions, amenities, existing or future views & photos depicted or otherwise described herein are proposed and/or conceptual only and may change. Floor plans are not to scale, dimensions are approximate, and may vary from the description of the unit in the condominium declaration, the purchase contract or as-built conditions. Floor plans may be attached to the purchase contract as representative of the unit, but will not be construed as a description of the unit for conveyance or contract purposes. Floor plans, including room layouts and the configuration and location of appliances, clasinets, closets, plumbing facilities, and other improvements and fixtures shown within the unit are usbject to change. Purchasers should carefully review the condominium declaration and purchase contract or a description of how the units are measured. Developer may substitute any or all the brands, models, materials, finishes, floor coverings, colors, fixtures & other items in the unit and the project with items of substantially equal quality and utility. Purchasers should review the actual materials prior to making any finish or upgrade selections.