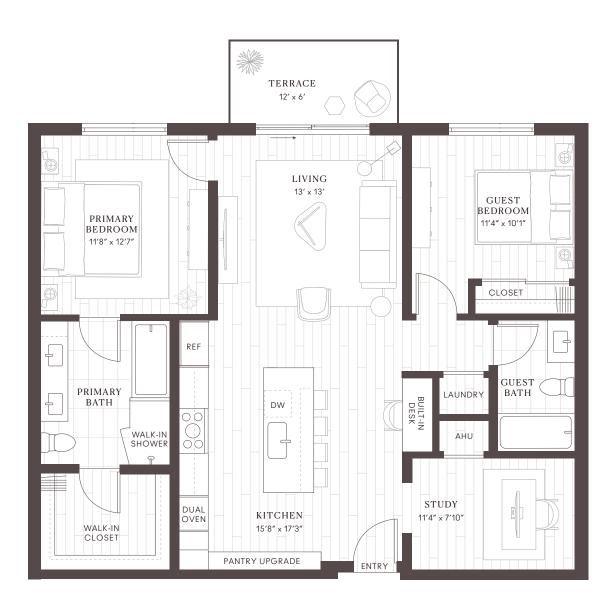

## 2 Bed | 2 Bath | Study

LEVELS 3-6 INTERIOR SF: 1,200 | TERRACE SF: 72 | **TOTAL SF: 1,272** 

All renderings, sketches, graphic materials, prices, plans, specifications, terms, conditions, statements, features, dimensions, amenities, existing or future views & photos depicted or otherwise described herein are proposed and/or conceptual only and may change. Floor plans are not to scale, dimensions are approximate, and may vary from the description of the unit in the condominium declaration, the purchase contract or as-built conditions. Floor plans may be attached to the purchase contract as representative of the unit, but will not be construed as a description of the unit for conveyance or contract purposes. Floor plans, including room layouts and the configuration and location of appliances, clasinets, closets, plumbing facilities, and other improvements and fixtures shown within the unit are usbject to change. Purchasers should carefully review the condominium declaration and purchase contract or a description of how the units are measured. Developer may substitute any or all the brands, models, materials, finishes, floor coverings, colors, fixtures & other items in the unit and the project with items of substantially equal quality and utility. Purchasers should review the actual materials prior to making any finish or upgrade selections.