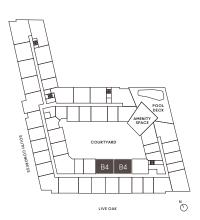

## 2 Bed | 2 Bath | Study

LEVELS 3-6 INTERIOR SF: 1,200 | TERRACE SF: 72 | **TOTAL SF: 1,272** 







All renderings, sketches, graphic materials, prices, plans, specifications, terms, conditions, statements, features, dimensions, amenities, existing or future views & photos depicted or otherwise described herein are proposed and/or conceptual only and may change. Floor plans are not to scale, dimensions are approximate, and may vary from the description of the unit in the condominium declaration, the purchase contract or as-built conditions. Floor plans may be attached to the purchase contract as representative of the unit, but will not be construed as a description of the unit for conveyance or contract purposes. Floor plans, including room layouts and the configuration and location of appliances, clasinets, closets, plumbing facilities, and other improvements and fixtures shown wi