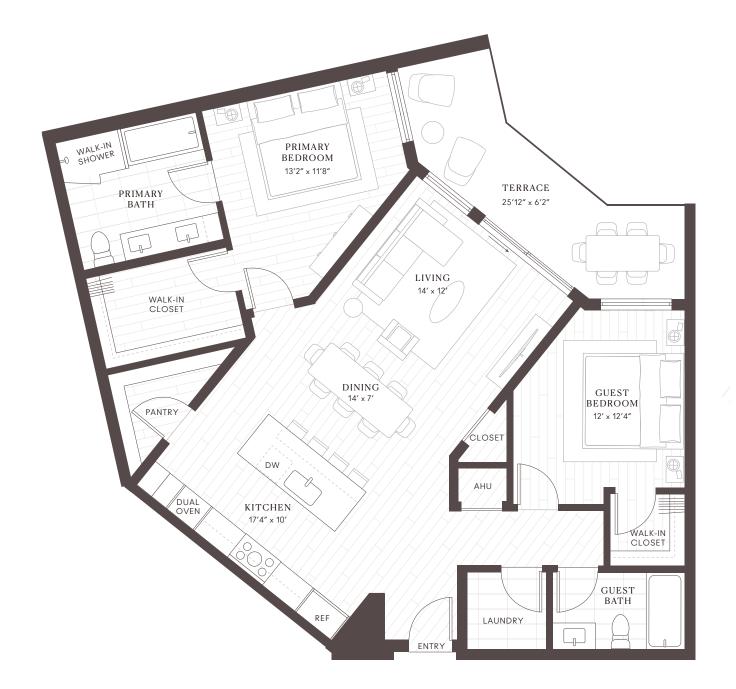

## 2 Bed | 2 Bath

LEVELS 3-6 INTERIOR SF: 1,311 | TERRACE SF: 158 | **TOTAL SF: 1,469** 

LELAND AT SOUTH CONGRESS

All renderings, sketches, graphic materials, prices, plans, specifications, terms, conditions, statements, features, dimensions, amenities, existing or future views & photos depicted or otherwise described herein are proposed and/or conceptual only and may change. Floor plans are not to scale, dimensions are approximate, and may vary from the description of the unit in the condominium declaration, the purchase contract or as-built conditions. Floor plans may be attached to the purchase contract as representative of the unit, but will not be construed as a description of the unit for conveyance or contract purposes. Floor plans, including room layouts and the configuration and location of appliances, clasinets, closets, plumbing facilities, and other improvements and fixtures shown within the unit are usbject to change. Purchasers should carefully review the condominium declaration and purchase contract or a description of how the units are measured. Developer may substitute any or all the brands, models, materials, finishes, floor coverings, colors, fixtures & other items in the unit and the project with items of substantially equal quality and utility. Purchasers should review the actual materials prior to making any finish or upgrade selections.