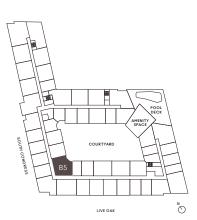

## 2 Bed | 2 Bath

LEVELS 3-6 INTERIOR SF: 1,311 | TERRACE SF: 158 | **TOTAL SF: 1,469** 

LELAND AT SOUTH CONGRESS

All renderings, sketches, graphic materials, prices, plans, specifications, terms, conditions, statements, features, dimensions, amenities, existing or future views & photos depicted or otherwise described herein are proposed and/or conceptual only and may change. Floor plans are not to scale, dimensions are approximate, and may vary from the description of the unit in the condominium declaration, the purchase contract or as-built conditions. Floor plans may be attached to the purchase contract as representative of the unit, but will not be construed as a description of the unit for conveyance or contract purposes. Floor plans, including room layouts and the configuration and location of appliances, clasinets, closets, plumbing facilities, and other improvements and fixtures shown within the unit are usbject to change. Purchasers should carefully review the condominium declaration and purchase contract or a description of how the units are measured. Developer may substitute any or all the brands, models, materials, finishes, floor coverings, colors, fixtures & other items in the unit and the project with items of substantially equal quality and utility. Purchasers should review the actual materials prior to making any finish or upgrade selections.