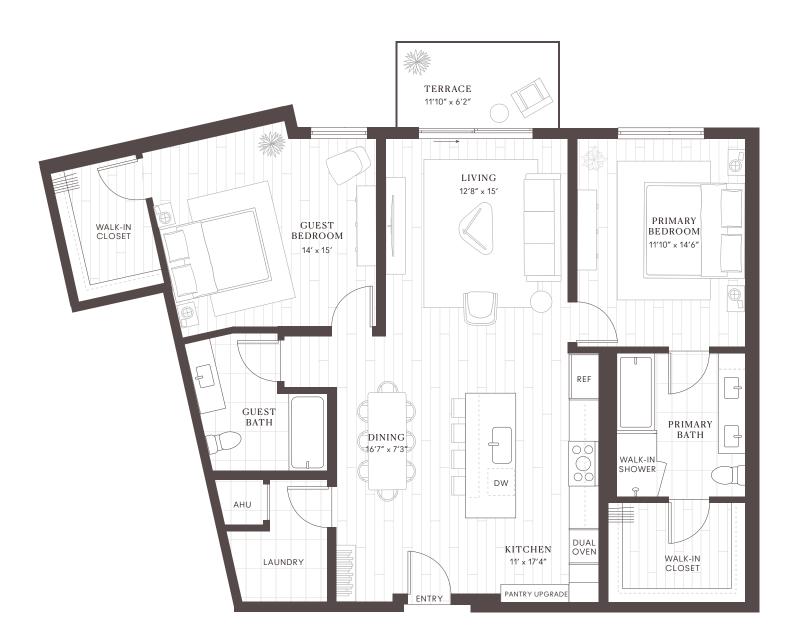

## 2 Bed | 2 Bath

LEVELS 3-6 INTERIOR SF: 1,391 | TERRACE SF: 72 | **TOTAL SF: 1,463** 

All renderings, sketches, graphic materials, prices, plans, specifications, terms, conditions, statements, features, dimensions, amenities, existing or future views & photos depicted or otherwise described herein are proposed and/or conceptual only and may change. Floor plans are not to scale, dimensions are approximate, and may vary from the description of the unit in the condominium declaration, the purchase contract or as-built conditions. Floor plans may be attached to the purchase contract as representative of the unit, but will not be construed as a description of the unit for conveyance or contract purposes. Floor plans, including room layouts and the configuration and location of appliances, clasinets, closets, plumbing facilities, and other improvements and fixtures shown within the unit are usbject to change. Purchasers should carefully review the condominium declaration and purchase contract or a description of how the units are measured. Developer may substitute any or all the brands, models, materials, finishes, floor coverings, colors, fixtures & other items in the unit and the project with items of substantially equal quality and utility. Purchasers should review the actual materials prior to making any finish or upgrade selections.