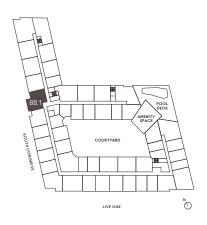

## B8.1 ZILKER

## 2 Bed | 2 Bath | Study

LEVELS 3-6

INTERIOR SF: 1,471 | TERRACE SF: 132 | TOTAL SF: 1,603

LELAND AT SOUTH CONGRESS

All renderings, sketches, graphic materials, prices, plans, specifications, terms, conditions, statements, features, dimensions, amenities, existing or future views & photos depicted or otherwise described herein are proposed and/or conceptual only and may change. Floor plans are not to scale, dimensions are approximate, and may vary from the description of the unit in the condominium declaration, the purchase contract or as-built conditions. Floor plans may be attached to the purchase contract as representative of the unit, but will not be construed as a description of the unit for conveyance or contract purposes. Floor plans, including room layouts and the configuration and location of appliances, cabinets, closets, plumbing facilities, and other improvements and fixtures shown within the unit are subject to change. Purchasers should carefully review the condominium declaration and purchase contract for a description of how the units are measured. Developer may substitute any or all the brands, models, materials, finishes, floor coverings, colors, fixtures & other items in the unit and the project with items of substantially equal quality and utility. Purchasers should review the actual materials prior to making any finish or upgrade selections.