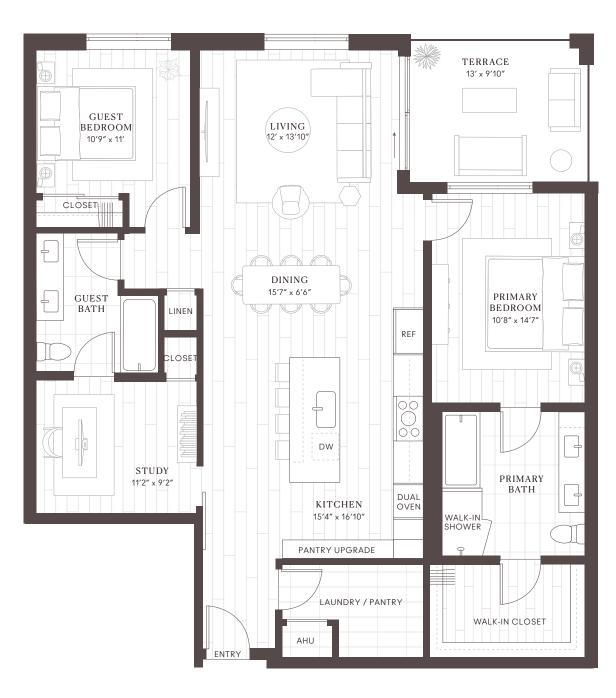

## B8.1 ZILKER

## 2 Bed | 2 Bath | Study

LEVELS 3-6

INTERIOR SF: 1,471 | TERRACE SF: 132 | TOTAL SF: 1,603

LELAND AT SOUTH CONGRESS

All renderings, sketches, graphic materials, prices, plans, specifications, terms, conditions, statements, features, dimensions, amenities, existing or future views & photos depicted or otherwise described herein are proposed and/or conceptual only and may change. Floor plans are not to scale, dimensions are approximate, and may vary from the description of the unit in the condominium declaration, the purchase contract or as-built conditions. Floor plans may be attached to the purchase contract as representative of the unit, but will not be construed as a description of the unit for conveyance or contract purposes. Floor plans, including room layouts and the configuration and location of appliances, cabinets, closets, plumbing facilities, and other improvements and fixtures shown within the unit are subject to change. Purchasers should carefully review the condominium declaration and purchase contract for a description of how the units are measured. Developer may substitute any or all the brands, models, materials, finishes, floor coverings, colors, fixtures & other items in the unit and the project with items of substantially equal quality and utility. Purchasers should review the actual materials prior to making any finish or upgrade selections.