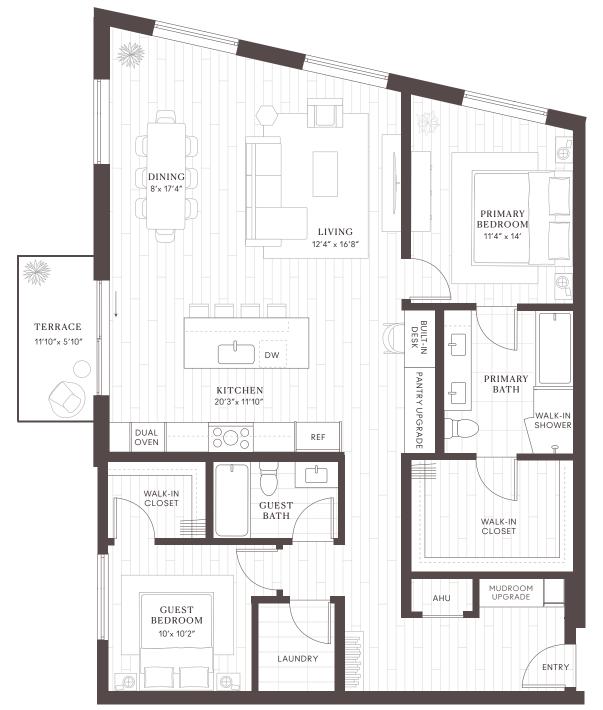

## 2 Bed | 2 Bath

LEVELS 3-6 INTERIOR SF: 1,485 | TERRACE SF: 72 | **TOTAL SF: 1,557** 

## LELAND AT SOUTH CONGRESS

All renderings, sketches, graphic materials, prices, plans, specifications, terms, conditions, statements, features, dimensions, amenities, existing or future views & photos depicted or otherwise described herein are proposed and/or conceptual only and may change. Floor plans are not to scale, dimensions are approximate, and may vary from the description of the unit in the condominium declaration, the purchase contract or as-built conditions. Floor plans may be attached to the purchase contract as representative of the unit, but will not be construed as a description of the unit for conveyance or contract purposes. Floor plans, including room layouts and the configuration and location of appliances, clasinets, closets, plumbing facilities, and other improvements and fixtures shown within the unit are usbject to change. Purchasers should carefully review the condominium declaration and purchase contract or a description of how the units are measured. Developer may substitute any or all the brands, models, materials, finishes, floor coverings, colors, fixtures & other items in the unit and the project with items of substantially equal quality and utility. Purchasers should review the actual materials prior to making any finish or upgrade selections.