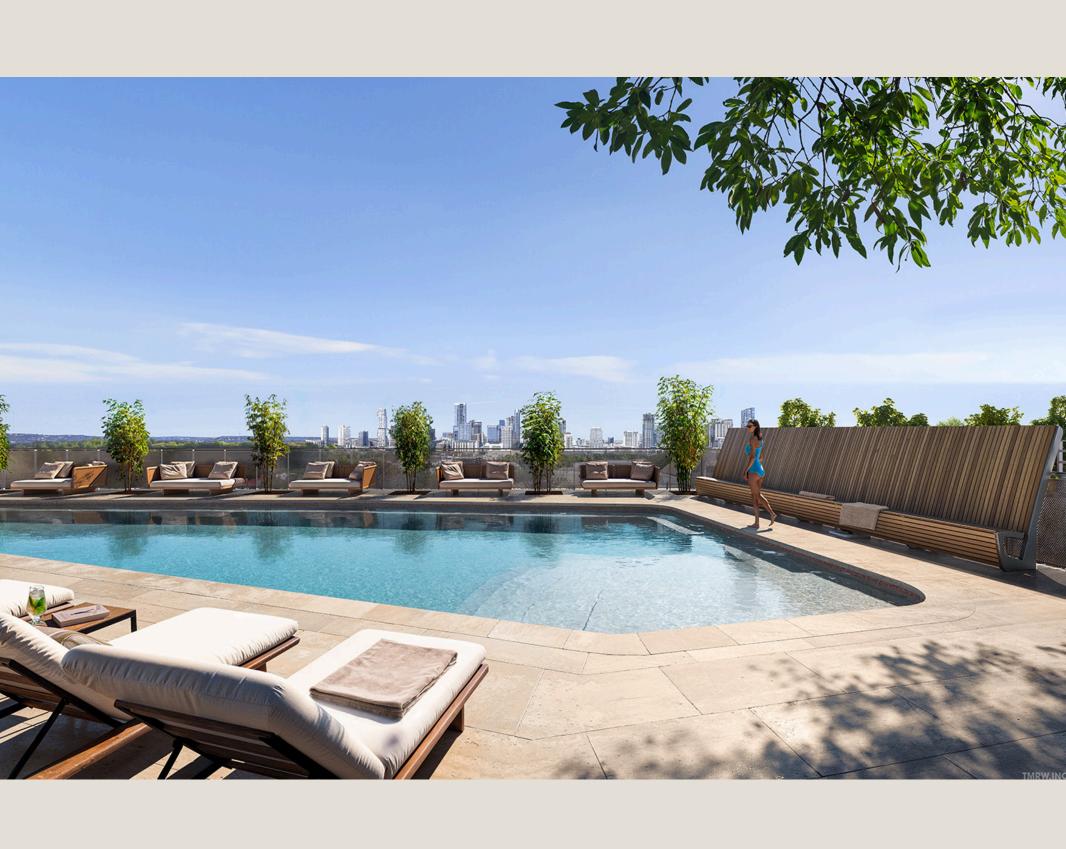

## State-of-the-Art Fitness Center Infrared Sauna, Treatment Rooms & Meditation

**FEATURED AMENITIES** 

Owner's Garden

• Resort-style Pool & Summer Kitchen

- Private & Collaborative Work Spaces
   Catorina Kitchen Dining Poom & Posident Be
- Catering Kitchen, Dining Room & Resident Bar